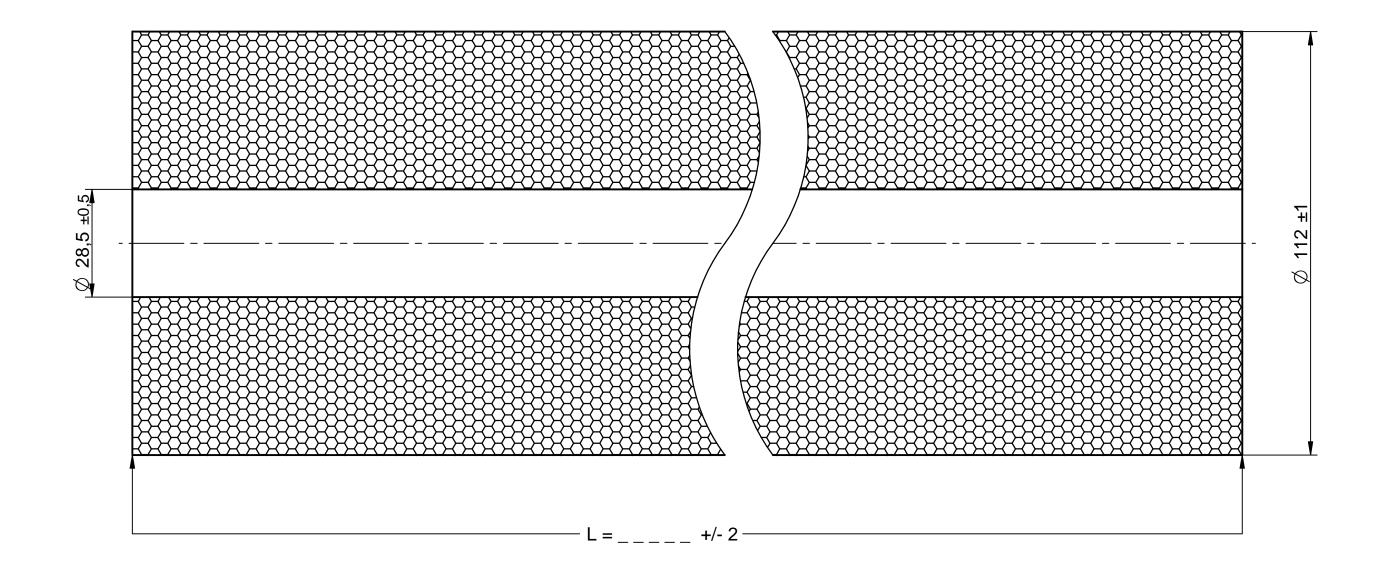

| Altezza | Lunghezza |  |  |  |  |
|---------|-----------|--|--|--|--|
| 9" 3/4  | 248 mm.   |  |  |  |  |
| 20"     | 508 mm.   |  |  |  |  |

| POS.                                                                  | CODE |                         |            | DENOMINATI                                                                    | ENOMINATION |          |                     |                                            | QUANTITY MATERIALS     |       |          |
|-----------------------------------------------------------------------|------|-------------------------|------------|-------------------------------------------------------------------------------|-------------|----------|---------------------|--------------------------------------------|------------------------|-------|----------|
|                                                                       |      |                         |            | GENERAL TOLLERANCES UNLESS OTHERWISE SPECIFIED UNI-EN 22768-mK UNI-EN 22768-c |             |          |                     | NOT QUOTED<br>FILLET R=0.3 CHAMFER 0.3x45° |                        |       |          |
| SIMILAR                                                               | ТО   | CRITICAL INDEX          | WORK ORDER |                                                                               | JOB         | QUANTITY | DRAWN<br>DATE<br>BY |                                            | APPROVED<br>DATE<br>BY |       |          |
| DENOMINATION                                                          |      |                         |            |                                                                               |             |          | CODE                |                                            |                        |       | REV.     |
| CARTUCCIA FILTRANTE N                                                 |      |                         |            |                                                                               | BB          |          | N85B_               |                                            | _ B                    |       |          |
| ( Reafil                                                              |      |                         |            | MODIFICATION                                                                  |             |          |                     | DATE                                       | BY                     |       |          |
|                                                                       |      |                         |            |                                                                               |             |          |                     |                                            |                        |       |          |
|                                                                       |      | Filtrazione industriale |            | BARCOE                                                                        | DE          |          |                     |                                            | SCALE                  | PROJE | CTION    |
| REPRODUCTION IS PROHIBITED - ALL RIGHTS RESERVED ACCORDING TO THE LAW |      |                         |            | AW                                                                            |             |          |                     |                                            | 2.2                    |       | <b>⊕</b> |